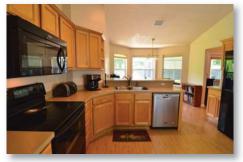

The kitchen is separate from the living room. It has wood cabinets and a breakfast nook with a bay window. Recent updates include a new microwave and dishwasher, and the frig is only 2 yrs old.

The master bedroom is large with plenty of wall space for furniture. The master bath has a new shower enclosure with beautiful sliding glass doors. Storage isn't a problem, there is a large walk-in closet and a few linen closets nearby.