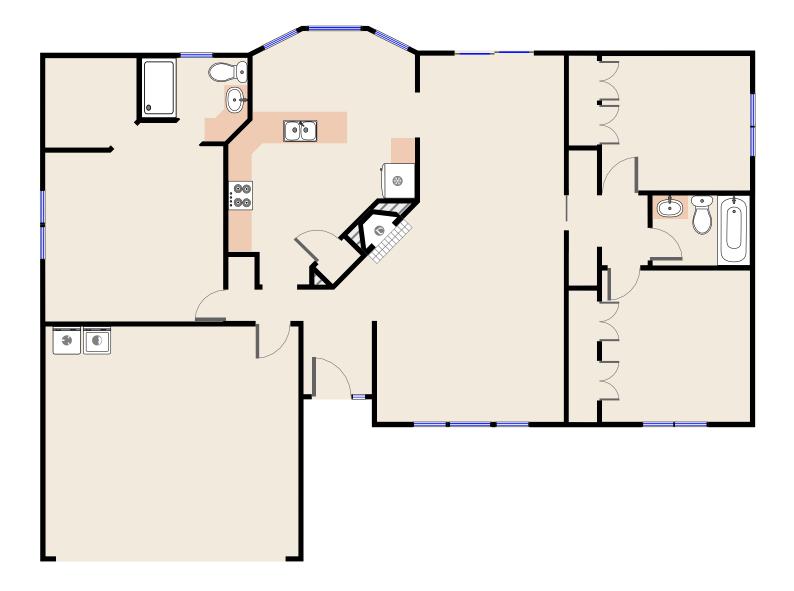

## For Sale **\$165,000**

Schedule a Showing (352) 373-0018

1,401 sqft living space 3 Bedrooms 2 Bathrooms Living Room Dining Room Kitchen w Pantry Fireplace Vaulted Ceilings 2 Car Garage High Speed Internet Dues \$145/quarter Community Pool

# Dry Creek

11116 NW 60th Ter, Alachua, FL, United States 32615

Floor plan is an artist's rendering. All information regardless of source, including square footage and lot sizes is deemed reliable but is not guaranteed and should be verified by a personal inspection and/or with the appropriate professional(s).