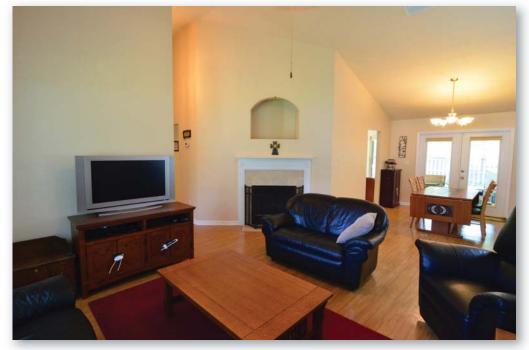

### Dry Creek Home in Turkey Creek

This affordable home has been well maintained and has great curb appeal. The interior has a great floor plan. As you enter the foyer you notice the vaulted ceilings, vent-less fireplace, and the beautiful faux-wood linoleum floors. Large glass doors open from the dining room to the large screened back porch letting in lots of light.