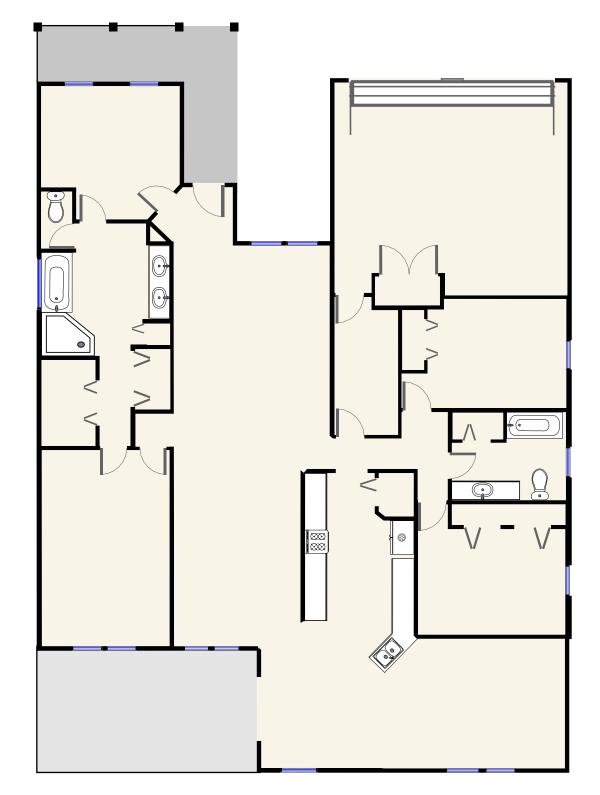

## Longleaf

7832 SW 84th Way; Gainesville, FL 32608

Floor plan is an artist's rendering. All information regardless of source, including square footage and lot sizes is deemed reliable but is not guaranteed and should be verified by a personal inspection and/or with the appropriate professional(s).