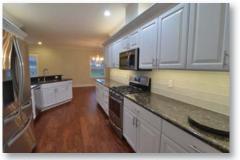

The large kitchen has new high-end appliances, including a five-door refrigerator with zoned temp control, and gas stove with griddle insert.. The granite counters and glass-tile back-splash are set off by the under cabinet lighting.