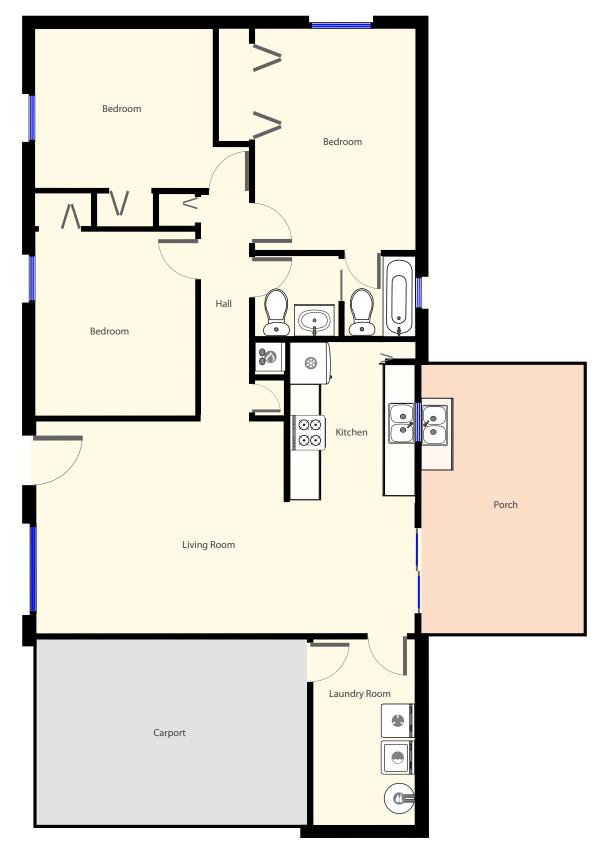

bath is almost two full baths, it's split into two rooms, one has tub/shower and toilet, and adjacent room has a sink and toilet. You don't have to take turns in the morning.

Great location close to shops, restaurants, and just down the road off 13th is UF, then Shands, and the VA hospitals. Walk to Norton Elementary.

1,102 sqft

3 Bedrooms

1 Bathroom

.18 acre

Carport

Updated Kitchen Great Room Insulated windows Block Home New AC 2015

## 4416 NW 20th Terrace, Gainesville, FL 32605

Floor plan is an artist's rendering. All information regardless of source, including square footage and lot sizes is deemed reliable but is not guaranteed and should be verified by a personal inspection and/or with the appropriate professional(s).