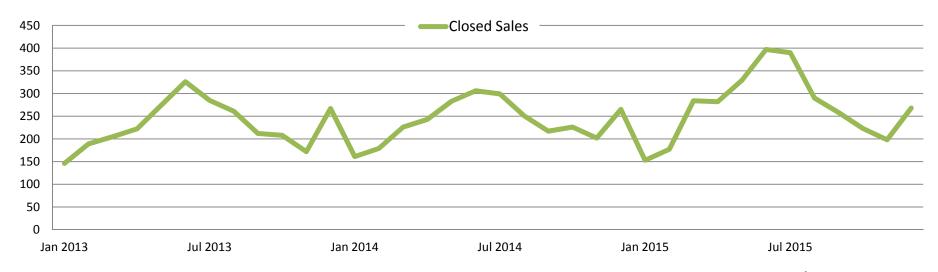

### **Number Closed Sales: Residential**

Monthly real estate market indicators.