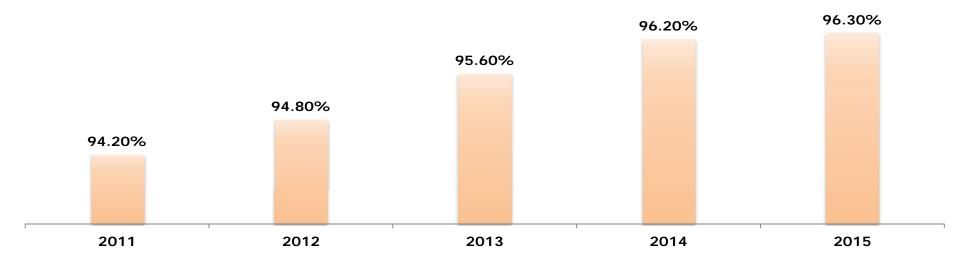

It's taking less time to sell homes, but it still takes almost 5 months on average. Days on the market have gone down for the last four years, we saw an 8% drop from 2014 to 2015.

Sellers are getting a lot closer to their asking prices when they negotiate with a buyer. Sale prices in 2015 averaged 96.3% of the asking price.

# **Asking Price to Selling Price Ratio**

Monthly real estate market indicators.