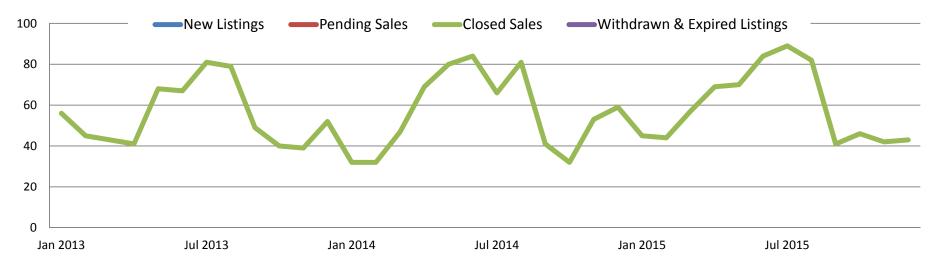

### **Closed Sales: Condos and Townhomes**

Monthly real estate market indicators.