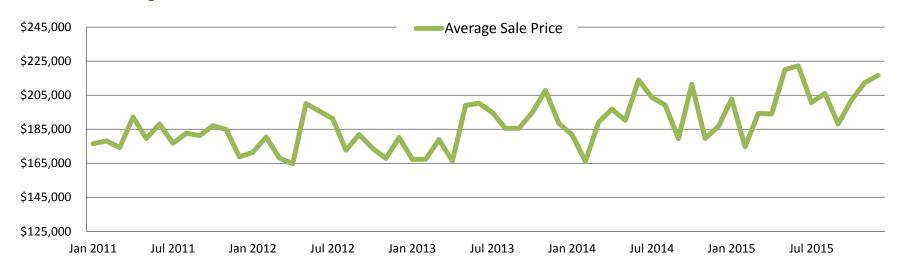

sales or the total value of closed properties. The number of properties selling was up by 14% in 2015.

With prices coming up we are seeing more sellers listing their homes for sale. Although there are more sales closing demand hasn't matched the increase of inventory, so we've had an increase in the absorption rate. We have about a 15 month supply of homes on the market and 11 months of condos, up from last year's numbers of about a 14 month supply of homes on the market and 10 months of condos. (That means it would take 15 months to sell all the homes on the market if buyers kept going at their current activity levels and no more

### **Number Closed Sales: Residential**

Monthly real estate market indicators.







# **Average Sale Price**

Monthly real estate market indicators.







# **Average Days on Market**

Monthly real estate market indicators.







# **Asking Price to Selling Price Ratio**

Monthly real estate market indicators.







# **Closed Sales: Single Family Homes**

Monthly real estate market indicators.







### **Closed Sales: Condos and Townhomes**

Monthly real estate market indicators.







### **Supply: Residential Properties**

Monthly real estate market indicators.