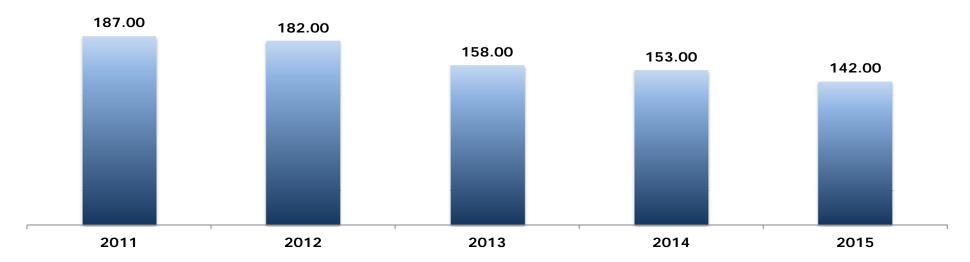

It's taking less time to sell homes, but it still takes almost 5 months on average. Days on the market have gone down for the last four years, we saw an 8% drop from 2014 to 2015.

Sellers are getting a lot closer to their asking prices when they negotiate with a buyer. Sale prices in 2015 averaged 96.3% of the asking price.

# **Average Days on Market**

Monthly real estate market indicators.