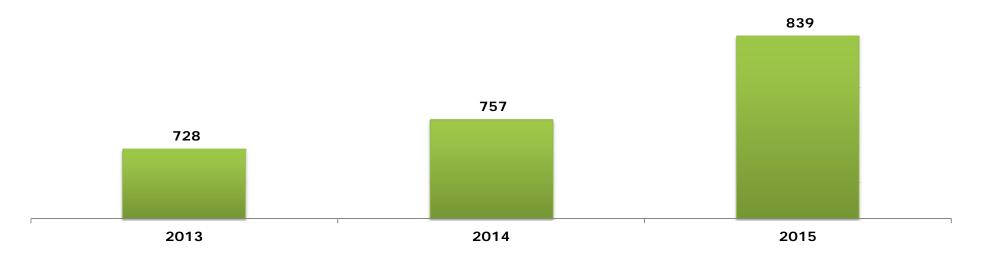

More properties are selling, whether you are looking at the number of closed sales or the total value of closed properties. The number of properties selling was up by 14% in 2015.

With prices coming up we are seeing more sellers listing their homes for sale. Although there are more sales closing demand hasn't matched the increase of inventory, so we've had an increase in the absorption rate. We have about a 15 month supply of homes on the market and 11 months of condos, up from last year's numbers of about a 14 month supply of homes on the market and 10 months of condos. (That means it would take 15 months to sell all the homes on the market if buyers kept going at their current activity levels and no more

### **Number Closed Sales: Residential**

Monthly real estate market indicators.