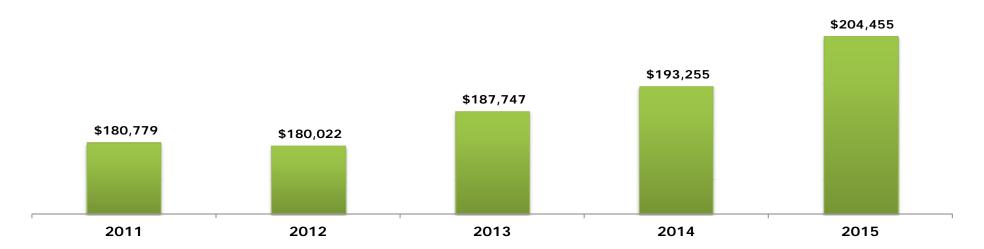

### 2015 Alachua County Real Estate Market Report

The residential market is healthy in Alachua County, we've seen improvements in most of the important metrics for three to four years in a row.

Home Prices have increased for the last three years. The median price for 2015 was \$204,455, up 6% from the year before.

# **Average Sale Price**

Monthly real estate market indicators.