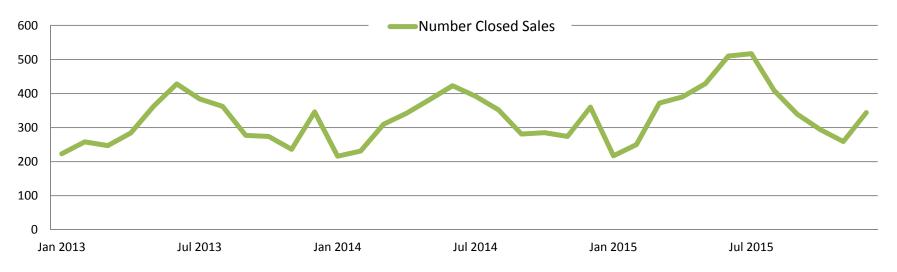

### **Number Closed Sales: Residential**

Monthly real estate market indicators.