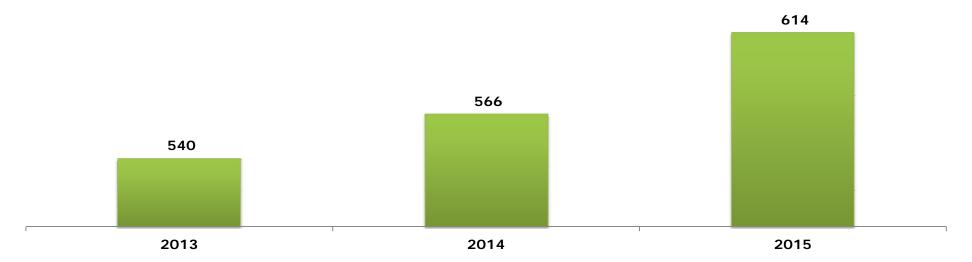

More properties are selling, whether you are looking at the number of closed sales or the total value of closed properties. The number of properties selling was up by 14% in 2015.

With prices coming up we are seeing more sellers listing their homes for sale. Although there are more sales closing demand hasn't matched the increase of inventory, so we've had an increase in the absorption rate. We have about a 15 month supply of homes on the market and 11 months of condos, up from last year's numbers of about a 14 month supply of homes on the market and 10 months of condos. (That means it would take 15 months to sell all the homes on the market if buyers kept going at their current activity levels and no more

# **Closed Sales: Single Family Homes**

Monthly real estate market indicators.