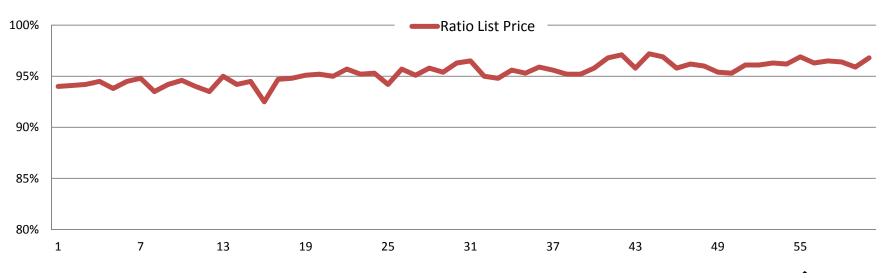

It's taking less time to sell homes, but it still takes almost 5 months on average. Days on the market have gone down for the last four years, we saw an 8% drop from 2014 to 2015.

Sellers are getting a lot closer to their asking prices when they negotiate with a buyer. Sale prices in 2015 averaged 96.3% of the asking price.

# **Asking Price to Selling Price Ratio**

Monthly real estate market indicators.