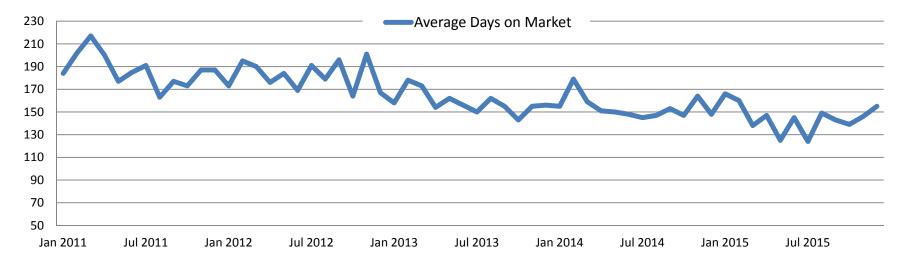

It's taking less time to sell homes, but it still takes almost 5 months on average. Days on the market have gone down for the last four years, we saw an 8% drop from 2014 to 2015.

Sellers are getting a lot closer to their asking prices when they negotiate with a buyer. Sale prices in 2015 averaged 96.3% of the asking price.

# **Average Days on Market**

Monthly real estate market indicators.