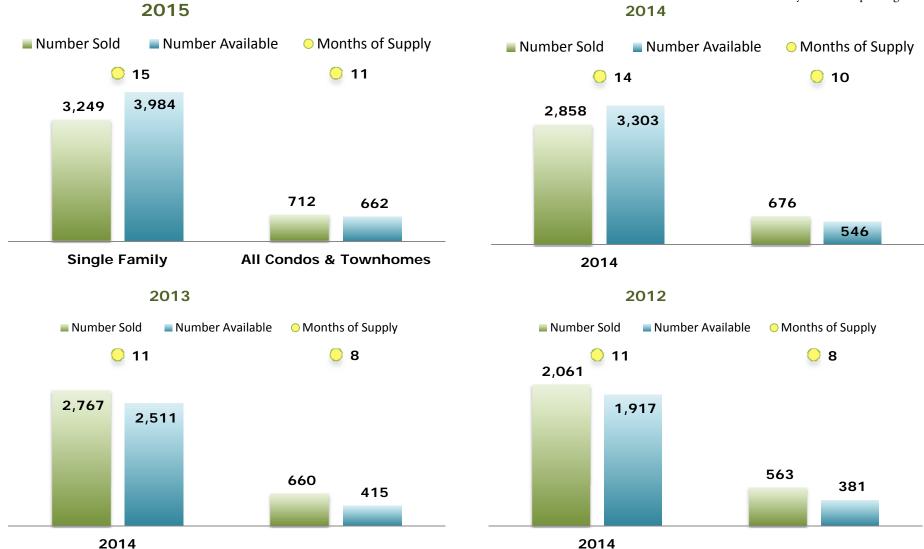

More properties are selling, whether you are looking at the number of closed sales or the total value of closed properties. The number of properties selling was up by 14% in 2015.

With prices coming up we are seeing more sellers listing their homes for sale. Although there are more sales closing demand hasn't matched the increase of inventory, so we've had an increase in the absorption rate. We have about a 15 month supply of homes on the market and 11 months of condos, up from last year's numbers of about a 14 month supply of homes on the market and 10 months of condos. (That means it would take 15 months to sell all the homes on the market if buyers kept going at their current activity levels and no more

### **Supply: Residential Properties**

Monthly real estate market indicators.