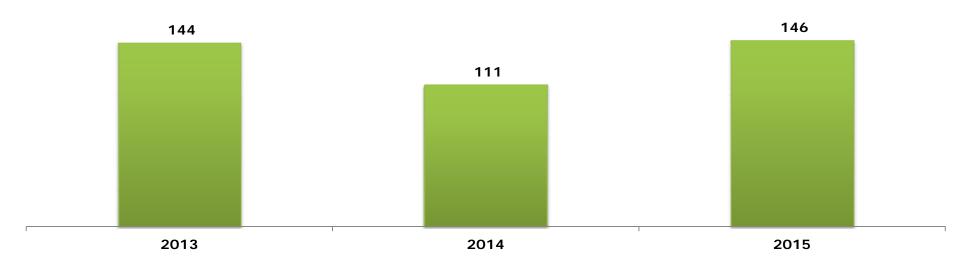

More properties are selling, whether you are looking at the number of closed sales or the total value of closed properties. The number of properties selling was up by 14% in 2015.

With prices coming up we are seeing more sellers listing their homes for sale. Although there are more sales closing demand hasn't matched the increase of inventory, so we've had an increase in the absorption rate. We have about a 15 month supply of homes on the market and 11 months of condos, up from last year's numbers of about a 14 month supply of homes on the market and 10 months of condos. (That means it would take 15 months to sell all the homes on the market if buyers kept going at their current activity levels and no more

### **Closed Sales: Condos and Townhomes**

Monthly real estate market indicators.